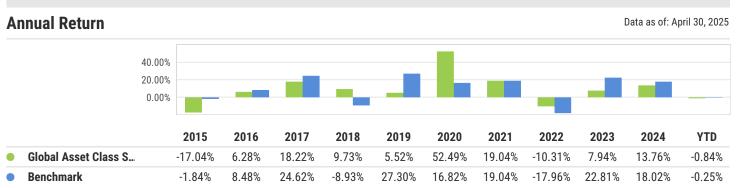

15.71%

9.39%

9.45%

12.53%

This report is not intended to and does not predict or show the actual investment performance of any account. Client results may differ depending on timing, account size, and when trades are executed. Clients & Advisors should do their due diligence before investing.

Securities offered through Connect Financial, LLC., Registered Investment Advisor.

-1.22%

7.63%

7.42%

The performance data quoted presents past performance; past performance does not guarantee future results; the investment return and principal value of an investment will fluctuate; an investor's shares, when redeemed, may be worth more or less than their original cost; current performance may be lower or higher than the performance data quoted. The most recent month end performance data can be accessed at https://go.ycharts.com/fund\_contact\_info. (See the Standardized Returns section of this report for standardized returns information).