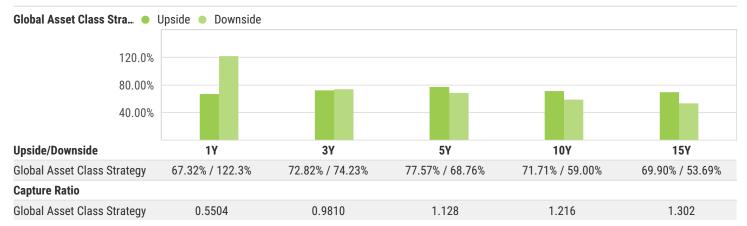

## **Upside/Downside Capture Ratio**

Data as of: 03/31/2025

The performance data quoted presents past performance; past performance does not guarantee future results; the investment return and principal value of an investment will fluctuate; an investor's shares, when redeemed, may be worth more or less than their original cost; current performance may be lower or higher than the performance data quoted. The most recent month end performance data can be accessed at https://go.ycharts.com/fund\_contact\_info. (See the Standardized Returns section of this report for standardized returns information).