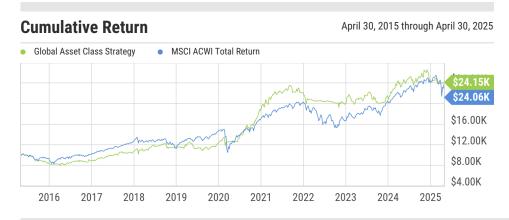

# **Global Asset Class Strategy Fact Sheet**





### **Basic Info**

The top ranked global asset class ETF is selected each month based on relative...

#### **Benchmark**

MSCI ACWI Total Return\*

#### **Advisory Fee**

0.30%

<sup>\*</sup>Benchmark information defined in disclosure section



## **Upside/Downside Capture Ratio**

Data as of: 03/31/2025



The performance data quoted presents past performance; past performance does not guarantee future results; the investment return and principal value of an investment will fluctuate; an investor's shares, when redeemed, may be worth more or less than their original cost; current performance may be lower or higher than the performance data quoted. The most recent month end performance data can be accessed at https://go.ycharts.com/fund\_contact\_info. (See the Standardized Returns sec