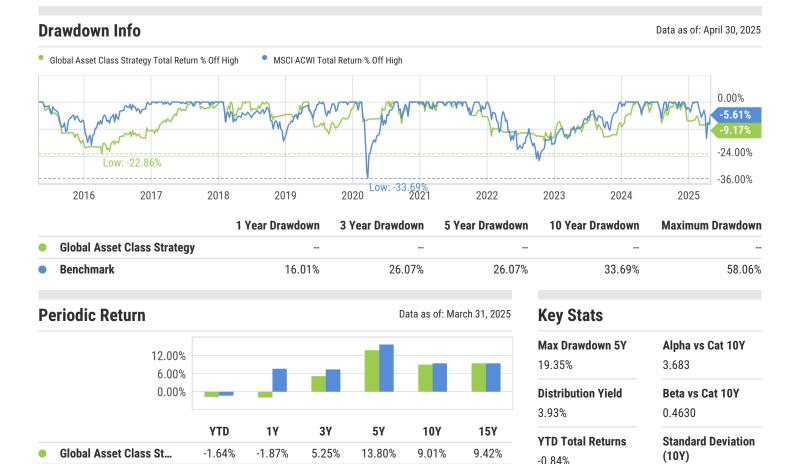

been generated using data manually input by the creator of this report combined with data and calculations from YCharts.com and is intended solely to assist you or your investment or other adviser(s) in conducting investment research. You should not construe this report as an offer to buy or sell, as a solicitation of an offer to buy or sell, or as a recommendation to buy, sell, hold or trade, any security or other financial instrument. THE IMPORTANT DISCLOSURES FOUND AT THE END OF THIS REPORT (WHICH INCLUDE DEFINITIONS OF CERTAIN TERMS USED IN THIS REPORT) ARE AN INTEGRAL PART OF THIS REPORT AND MUST BE READ IN CONJUNCTION WITH YOUR REVIEW OF THIS REPORT. For further information regarding your use of this report, please go to: https://get.ycharts.com/disclosure/

Page 1 of 2 May 1, 2025



#### **Performance Disclosure**

**Benchmark** 

THIS REPORT IS NOT AN INVESTMENT PERFORMANCE REPORT. DO NOT RELY ON THIS REPORT AS PORTRAYING, OR CONTAINING PERFORMANCE OF, AN ACTUAL ACCOUNT. THIS REPORT CONTAINS HYPOTHETICAL MODEL RETURNS OF PORTFOLIO(S) AND IS FOR ILLUSTRATIVE PURPOSES ONLY. PAST PERFORMANCE IS NO GUARANTEE OF FUTURE PERFORMANCE.

15.71%

9.39%

9.45%

12.53%

This report is not intended to and does not predict or show the actual investment performance of any account. Client results may differ depending on timing, account size, and when trades are executed. Clients & Advisors should do their due diligence before investing.

Securities offered through Connect Financial, LLC., Registered Investment Advisor.

-1.22%

7.63%

7.42%

The performance data quoted presents pas